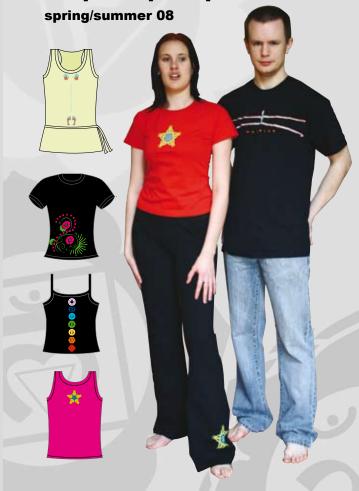

## order form

| Design Code                            | Garment type  | Garment colou     | ır     | Size    | Quantity | Price   |
|----------------------------------------|---------------|-------------------|--------|---------|----------|---------|
| SK16/FYV01 (Yogis)                     | Vest          | Black / Royal     |        |         |          | £       |
| SS77/FYTO2 (Photo Yogis)               | Ladies' Tee   | Black / Sky       |        |         |          | £       |
| SS77/FYT03 (Chakras)                   | Ladies' Tee   | Black / White     |        |         |          | £       |
| SS84/FYV03 (Chakras)                   | Strap Vest    | Black / White     |        |         |          | £       |
| SS6/FYT04<br>(Adho Mukha, Men)         | Men's Tee     | Black / Navy      |        |         |          | £       |
| WB159/FYV04<br>(Adho Mukha)            | Longline Vest | Chocolate / Pista | cchio  |         |          | £       |
| SS77/FYT04 (Adho Mukha)                | Ladies' Tee   | Black / Fuschia   |        |         |          | £       |
| SS6/FYT05<br>(Shiva Star, Men)         | Men's Tee     | Black / Navy      |        |         |          | £       |
| SS77/FYT05 (Shiva Star)                | Ladies' Tee   | Black / Red       |        |         |          | £       |
| SK16/FYV05 (Shiva Star                 | Vest          | Black / Fuschia   |        |         |          | £       |
| SK352/FYL05 (Shiva Star)               | Leggings      | Black / Chocola   | te     |         |          | £       |
| SS77/FYT06 (Lotus & Om)                | Ladies' Tee   | Black / Pink      |        |         |          | £       |
| SS6/FYT07 (Warrior)                    | Men's Tee     | Black / Olive     |        |         |          | £       |
| SS84/FYV07 (Warrior)                   | Strap Vest    | Black / Olive     |        |         |          | £       |
| Name                                   |               |                   | 1 tee/ | vest/   | Postage  | + £3.50 |
| Address Up to 3 tees/vests, please add |               |                   |        | + £7.00 |          |         |
| Leggings                               |               |                   |        |         | + £5.00  |         |