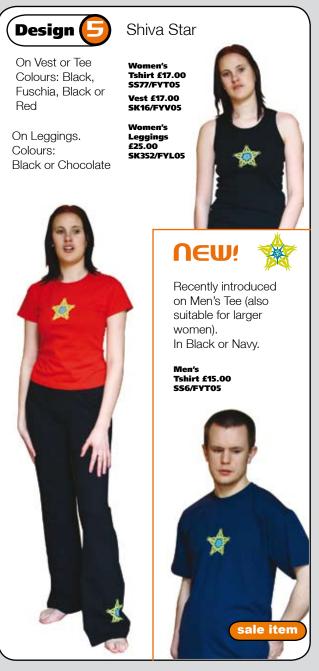

## order form

| Design Code                            | Garment type  | Garment colou     | ır     | Size    | Quantity | Price   |
|----------------------------------------|---------------|-------------------|--------|---------|----------|---------|
| SK16/FYV01 (Yogis)                     | Vest          | Black / Royal     |        |         |          | £       |
| SS77/FYTO2 (Photo Yogis)               | Ladies' Tee   | Black / Sky       |        |         |          | £       |
| SS77/FYT03 (Chakras)                   | Ladies' Tee   | Black / White     |        |         |          | £       |
| SS84/FYV03 (Chakras)                   | Strap Vest    | Black / White     |        |         |          | £       |
| SS6/FYT04<br>(Adho Mukha, Men)         | Men's Tee     | Black / Navy      |        |         |          | £       |
| WB159/FYV04<br>(Adho Mukha)            | Longline Vest | Chocolate / Pista | cchio  |         |          | £       |
| SS77/FYT04 (Adho Mukha)                | Ladies' Tee   | Black / Fuschia   |        |         |          | £       |
| SS6/FYT05<br>(Shiva Star, Men)         | Men's Tee     | Black / Navy      |        |         |          | £       |
| SS77/FYT05 (Shiva Star)                | Ladies' Tee   | Black / Red       |        |         |          | £       |
| SK16/FYV05 (Shiva Star                 | Vest          | Black / Fuschia   |        |         |          | £       |
| SK352/FYL05 (Shiva Star)               | Leggings      | Black / Chocola   | te     |         |          | £       |
| SS77/FYT06 (Lotus & Om)                | Ladies' Tee   | Black / Pink      |        |         |          | £       |
| SS6/FYT07 (Warrior)                    | Men's Tee     | Black / Olive     |        |         |          | £       |
| SS84/FYV07 (Warrior)                   | Strap Vest    | Black / Olive     |        |         |          | £       |
| Name                                   |               |                   | 1 tee/ | vest/   | Postage  | + £3.50 |
| Address Up to 3 tees/vests, please add |               |                   |        | + £7.00 |          |         |
| Leggings                               |               |                   |        |         | + £5.00  |         |