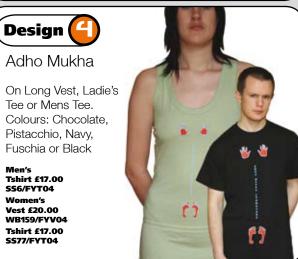

## order form

| Design Code                            | Garment type  | Garment colou     | ır     | Size    | Quantity | Price   |
|----------------------------------------|---------------|-------------------|--------|---------|----------|---------|
| SK16/FYV01 (Yogis)                     | Vest          | Black / Royal     |        |         |          | £       |
| SS77/FYTO2 (Photo Yogis)               | Ladies' Tee   | Black / Sky       |        |         |          | £       |
| SS77/FYT03 (Chakras)                   | Ladies' Tee   | Black / White     |        |         |          | £       |
| SS84/FYV03 (Chakras)                   | Strap Vest    | Black / White     |        |         |          | £       |
| SS6/FYT04<br>(Adho Mukha, Men)         | Men's Tee     | Black / Navy      |        |         |          | £       |
| WB159/FYV04<br>(Adho Mukha)            | Longline Vest | Chocolate / Pista | cchio  |         |          | £       |
| SS77/FYT04 (Adho Mukha)                | Ladies' Tee   | Black / Fuschia   |        |         |          | £       |
| SS6/FYT05<br>(Shiva Star, Men)         | Men's Tee     | Black / Navy      |        |         |          | £       |
| SS77/FYT05 (Shiva Star)                | Ladies' Tee   | Black / Red       |        |         |          | £       |
| SK16/FYV05 (Shiva Star                 | Vest          | Black / Fuschia   |        |         |          | £       |
| SK352/FYL05 (Shiva Star)               | Leggings      | Black / Chocola   | te     |         |          | £       |
| SS77/FYT06 (Lotus & Om)                | Ladies' Tee   | Black / Pink      |        |         |          | £       |
| SS6/FYT07 (Warrior)                    | Men's Tee     | Black / Olive     |        |         |          | £       |
| SS84/FYV07 (Warrior)                   | Strap Vest    | Black / Olive     |        |         |          | £       |
| Name                                   |               |                   | 1 tee/ | vest/   | Postage  | + £3.50 |
| Address Up to 3 tees/vests, please add |               |                   |        | + £7.00 |          |         |
| Leggings                               |               |                   |        |         | + £5.00  |         |