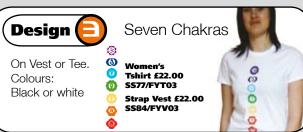

## order form

| Design Code                            | Garment type  | Garment colou     | ır     | Size    | Quantity | Price   |
|----------------------------------------|---------------|-------------------|--------|---------|----------|---------|
| SK16/FYV01 (Yogis)                     | Vest          | Black / Royal     |        |         |          | £       |
| SS77/FYTO2 (Photo Yogis)               | Ladies' Tee   | Black / Sky       |        |         |          | £       |
| SS77/FYT03 (Chakras)                   | Ladies' Tee   | Black / White     |        |         |          | £       |
| SS84/FYV03 (Chakras)                   | Strap Vest    | Black / White     |        |         |          | £       |
| SS6/FYT04<br>(Adho Mukha, Men)         | Men's Tee     | Black / Navy      |        |         |          | £       |
| WB159/FYV04<br>(Adho Mukha)            | Longline Vest | Chocolate / Pista | cchio  |         |          | £       |
| SS77/FYT04 (Adho Mukha)                | Ladies' Tee   | Black / Fuschia   |        |         |          | £       |
| SS6/FYT05<br>(Shiva Star, Men)         | Men's Tee     | Black / Navy      |        |         |          | £       |
| SS77/FYT05 (Shiva Star)                | Ladies' Tee   | Black / Red       |        |         |          | £       |
| SK16/FYV05 (Shiva Star                 | Vest          | Black / Fuschia   |        |         |          | £       |
| SK352/FYL05 (Shiva Star)               | Leggings      | Black / Chocola   | te     |         |          | £       |
| SS77/FYT06 (Lotus & Om)                | Ladies' Tee   | Black / Pink      |        |         |          | £       |
| SS6/FYT07 (Warrior)                    | Men's Tee     | Black / Olive     |        |         |          | £       |
| SS84/FYV07 (Warrior)                   | Strap Vest    | Black / Olive     |        |         |          | £       |
| Name                                   |               |                   | 1 tee/ | vest/   | Postage  | + £3.50 |
| Address Up to 3 tees/vests, please add |               |                   |        | + £7.00 |          |         |
| Leggings                               |               |                   |        |         | + £5.00  |         |